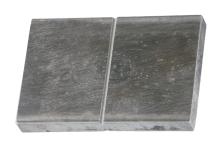

#### **Structure**

The ASTM test block is made of aluminum. It is divided into two areas (A and B) by a groove.

### **Application**

The test block is intended for testing the display sensitivity of the testing equipment. In area A, the penetrant currently in use is applied, in area B the "fresh" penetrant is applied.