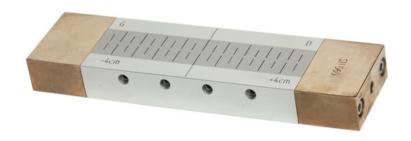

## **Product characteristics**

- The reference body 2 is a self-retaining unit that does not require external magnetisation.
- It contains two steel blocks and two permanent magnets. It must be calibrated so that the + 4 mark means + 100 A/m and the 4 mark means 100 A/m.
- The indicator lengths are a measure of suitability.
- The indications start at the ends and decrease towards the middle. The better suitability is indicated by longer displays.
- The sum of the lengths of the left and right displays is evaluated.
- Delivery incl. Certificate