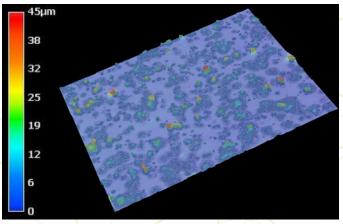

Available in aerosol can, 500 ml (12 cans/box), 1L & 5L (container) and Piccolo Pen.

MICROSCOPIC IMAGE OF A SPRAY LAYER

\*\*technical changes reserved!\*\*