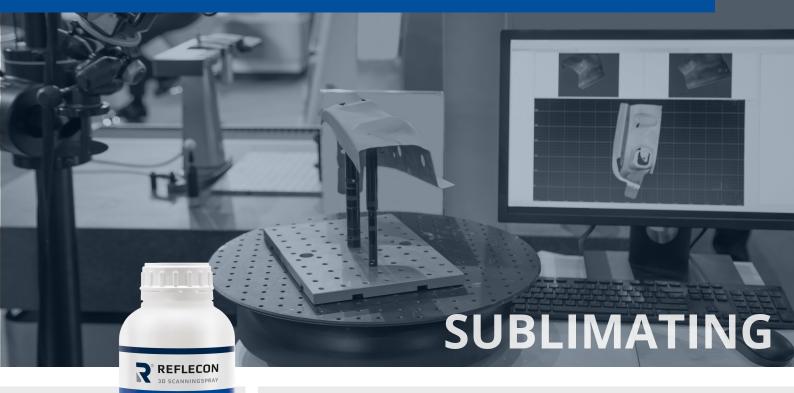

## REFLECON® Tarnish 30 Type 1 - Sublimating

## PRODUCT CHARACTERISTICS (図)≈ 5-15 min

- Sublimation time depending on object material & surface and ambient temperature
- Suitable for uncoated objects and the most common types of laquer
- No post-cleaning of the objects
- Very good, thin and uniform spray pattern
- No dust residue while spraying → protects the fan of the laser equipment
- Solvent reduced & reduced odor
- Declaration acc. to GHS
- Excellent wetting characteristic on surfaces
- Wood compatible
- · Very good adhesion and removability of marker points
- Spray distance 15 20cm